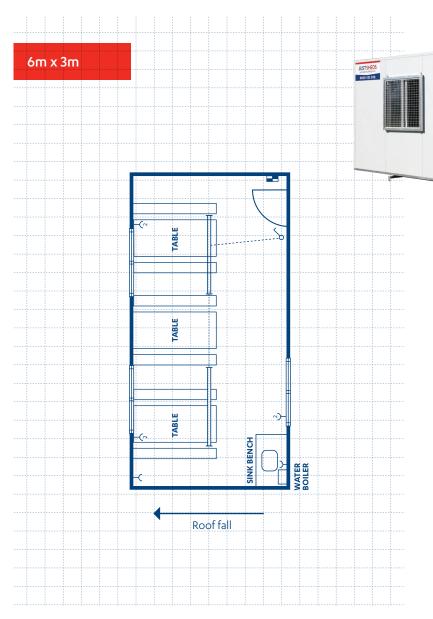

## **LUNCHROOM FEATURES**

JUSTSHEDS

0800 555 508

Our lunchrooms feature a strong steel base frame with insulated panel walls and ceilings to keep you warm in winter / cool in summer. The lunchrooms also feature vinyl flooring, sturdy doors with deadbolts, and aluminium sliding windows with optional security grilles. Built-in tables, bench seats, sink benches and zip hot water units are also included to suit your requirements. They have built-in lights and are easy to connect on-site.

## **SIZE OPTIONS**

Our portable buildings are available in just about any size:

- 6m x 3m (18 person)
- 7.2m x 3m (18 person)